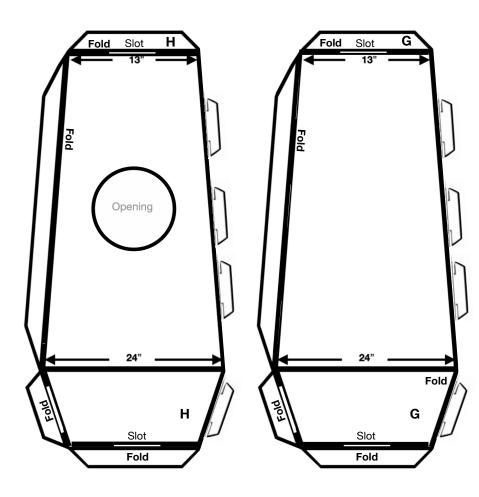

## Black line master of tab and slot based, parent/kid/teacher constructed capsule.

### Black line master of tab and slot based, parent/kid/teacher constructed capsule.

Everything you need to build this rocket with your kids is in this PDF.

Black line master of tab and slot based, parent/kid/teacher constructed capsule.