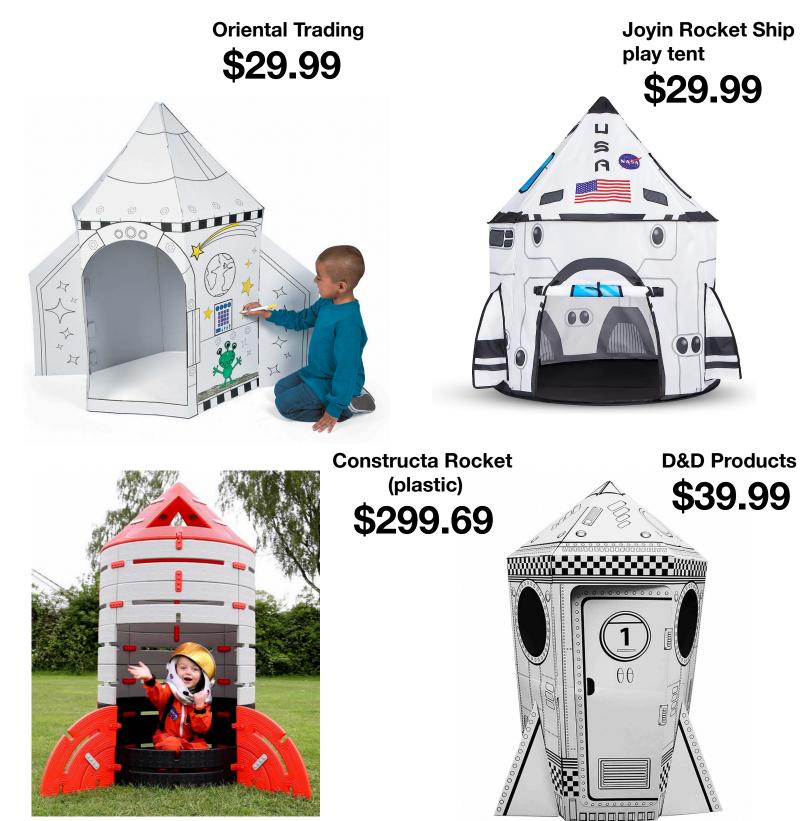

ed, parent/kid/teacher constructed capsule.

#### HoneyFunnCreations.com



### Black line master of tab and slot based, parent/kid/teacher constructed capsule.

Everything you need to build this rocket with your kids is in this PDF.



Black line master of tab and slot based, parent/kid/teacher constructed capsule.

HonevFunnCreations.com













Black line master of tab and slot based, parent/kid/teacher constructed capsule.

HoneyFunnCreations.com





#### Handmade Prototype Photos HoneyFunnCreations.com





### Similar Product

#### MELISSA & DOUG FOOD TRUCK / INDOOR PLAYHOUSE https://www.mytobbies.com/food-truck-indoor-playhouse-5510.html





Melissa & Doug Melissa & Doug Food Truck Indoor Playhouse ★★★★☆ (4.4) <u>81 reviews</u>

\$49.99







#### **More similar Products**