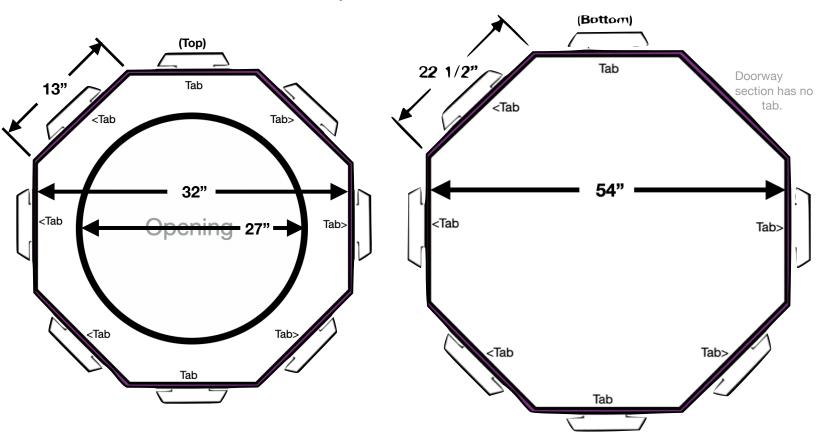

## Black line master of tab and slot based, parent/kid/teacher constructed capsule.

### Black line master of tab and slot based, parent/kid/teacher constructed capsule.

Everything you need to build this rocket with your kids is in this PDF.

Black line master of tab and slot based, parent/kid/teacher constructed capsule.