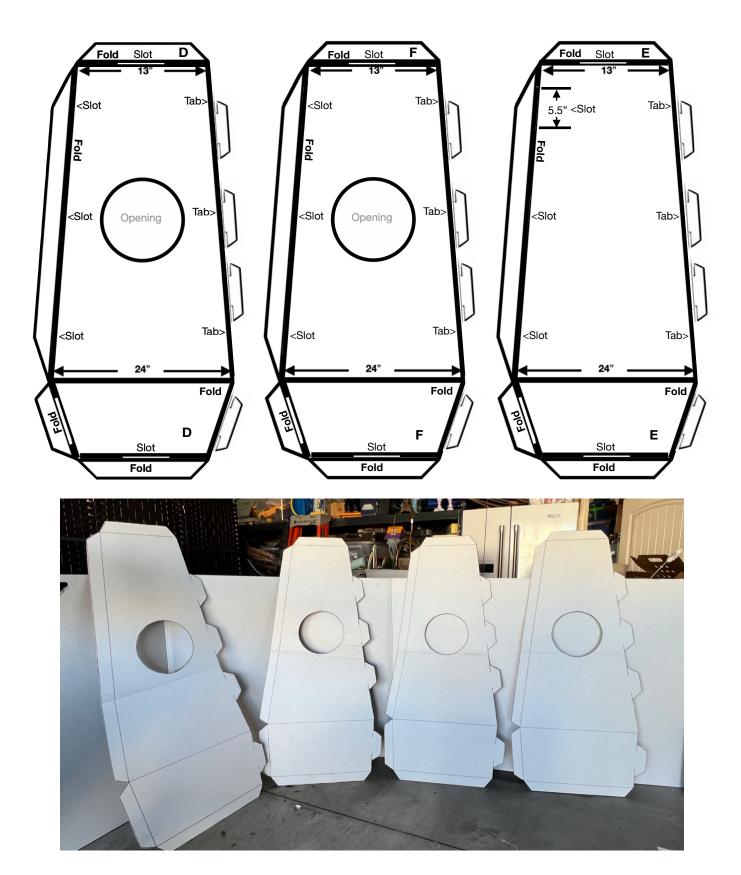

## Black line master of tab and slot based, parent/kid/teacher constructed capsule.

### Black line master of tab and slot based, parent/kid/teacher constructed capsule.

Everything you need to build this rocket with your kids is in this PDF.

Black line master of tab and slot based, parent/kid/teacher constructed capsule.