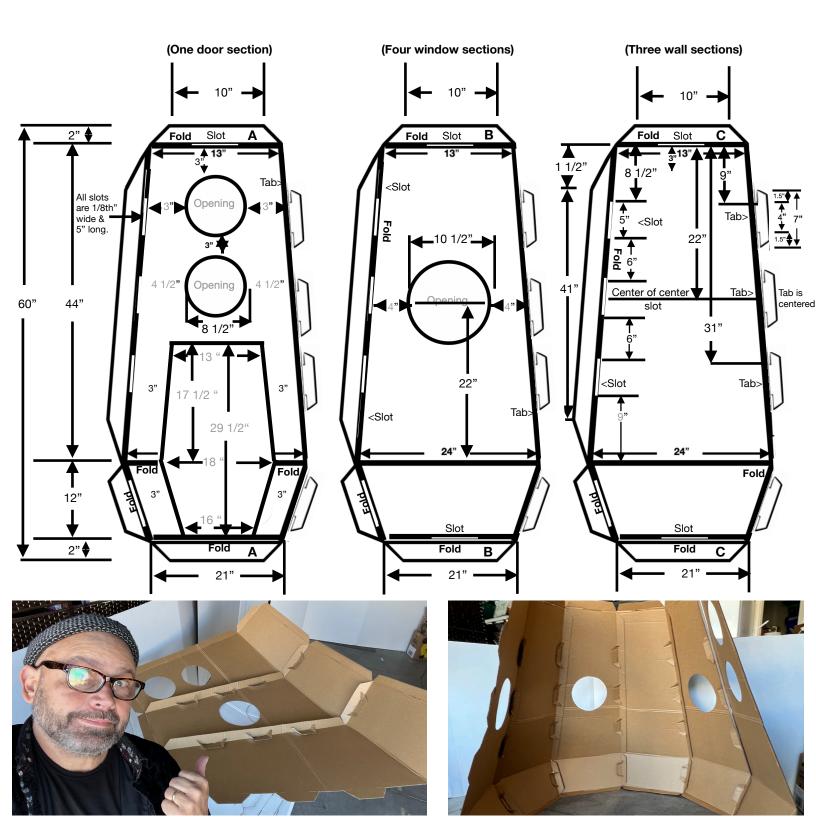

## Black line master of tab and slot based, parent/kid/teacher constructed capsule.

### Black line master of tab and slot based, parent/kid/teacher constructed capsule.

Everything you need to build this rocket with your kids is in this PDF.

Black line master of tab and slot based, parent/kid/teacher constructed capsule.