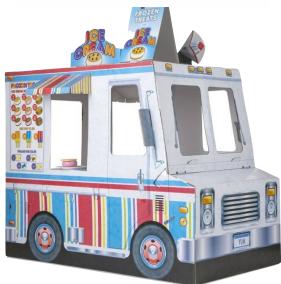

Black line master of tab and slot based, parent/kid/teacher constructed capsule.

#### HoneyFunnCreations.com



### Black line master of tab and slot based, parent/kid/teacher constructed capsule.

Everything you need to build this rocket with your kids is in this PDF.



Black line master of tab and slot based, parent/kid/teacher constructed capsule.

HonevFunnCreations.com













Black line master of tab and slot based, parent/kid/teacher constructed capsule.

HoneyFunnCreations.com





#### Handmade Prototype Photos HoneyFunnCreations.com





### Similar Product

#### MELISSA & DOUG FOOD TRUCK / INDOOR PLAYHOUSE https://www.mytobbies.com/food-truck-indoor-playhouse-5510.html





Melissa & Doug Melissa & Doug Food Truck Indoor Playhouse ★★★★☆ (4.4) <u>81 reviews</u>

\$49.99







#### **More similar Products**