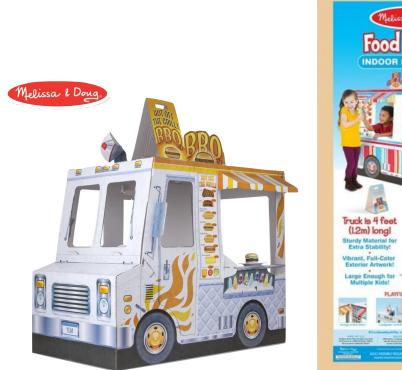

#### MELISSA & DOUG FOOD TRUCK / INDOOR PLAYHOUSE https://www.mytobbies.com/food-truck-indoor-playhouse-5510.html

Melissa & Doug Melissa & Doug Food Truck Indoor Playhouse ★★★★☆ (4.4) <u>81 reviews</u>