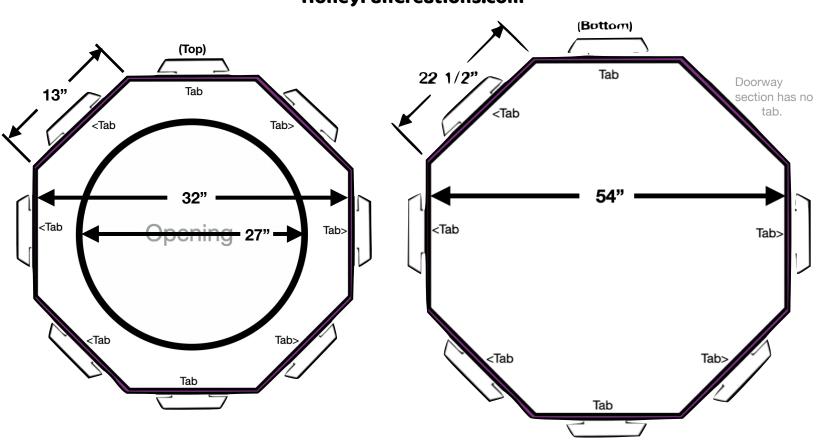

## Black line master of tab and slot based, parent/kid/teacher constructed capsule.

Everything you need to build this rocket with your kids is in this PDF.