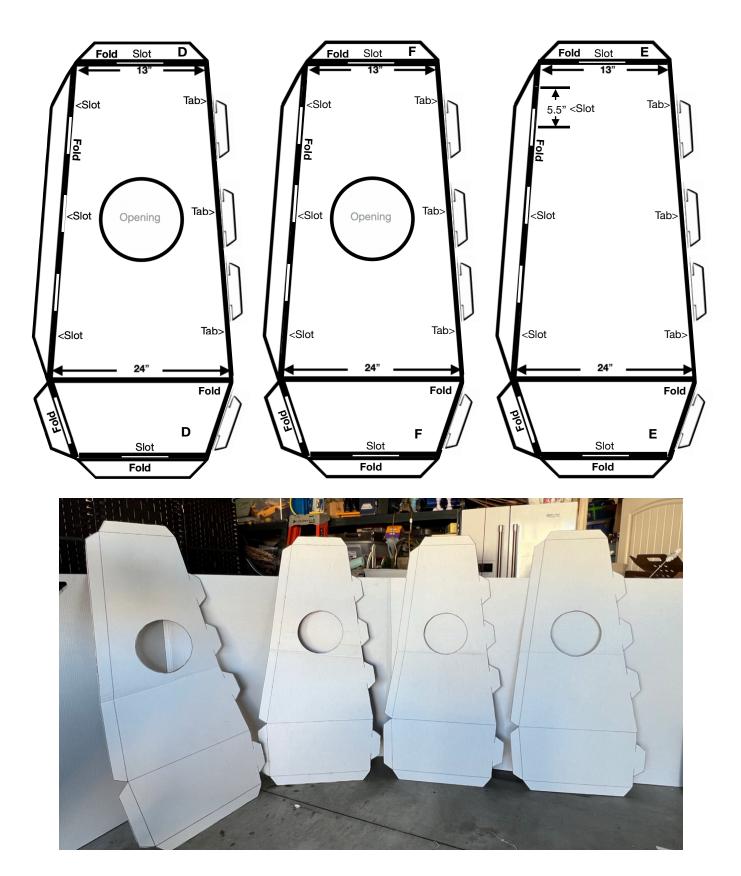

Kevín Honeycutt

Black line master of tab and slot based, parent/kid/teacher constructed capsule.

#### Black line master of tab and slot based, parent/kid/teacher constructed capsule. HoneyFunCreations.com

For this and many more resources visit: kevinhoneycutt.org

## Black line master of tab and slot based, parent/kid/teacher constructed capsule.

Everything you need to build this rocket with your kids is in this PDF.

#### Black line master of tab and slot based, parent/kid/teacher constructed capsule. HoneyFunCreations.com

Black line master of tab and slot based, parent/kid/teacher constructed capsule.

HoneyFunCreations.com