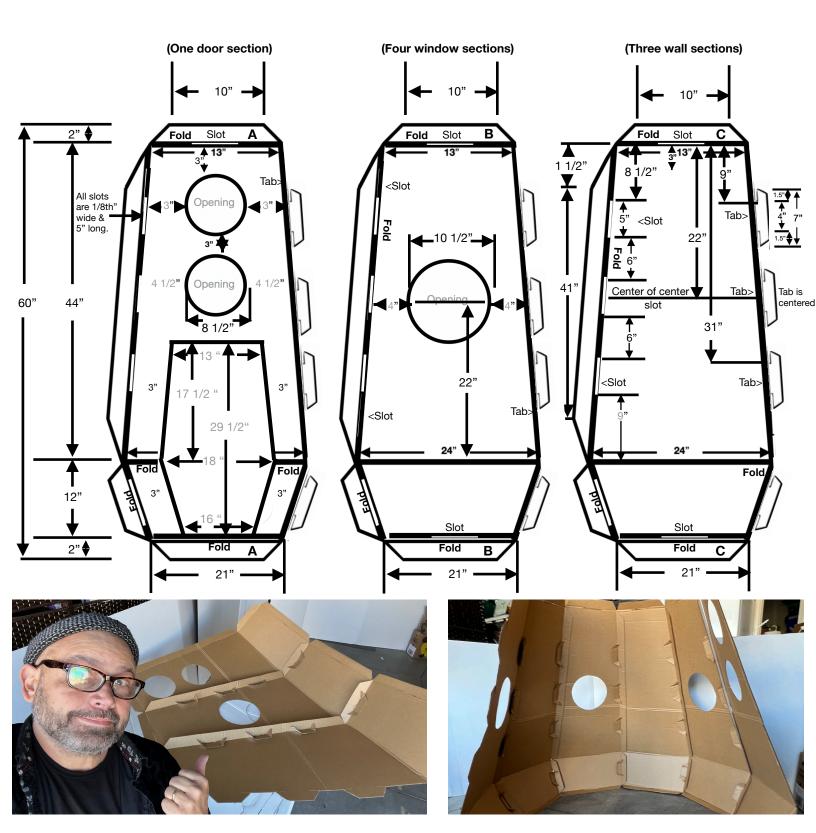

Kevín Honeycutt

Black line master of tab and slot based, parent/kid/teacher constructed capsule.

#### Black line master of tab and slot based, parent/kid/teacher constructed capsule. HoneyFunCreations.com

For this and many more resources visit: kevinhoneycutt.org

## Black line master of tab and slot based, parent/kid/teacher constructed capsule.

Everything you need to build this rocket with your kids is in this PDF.

#### Black line master of tab and slot based, parent/kid/teacher constructed capsule. HoneyFunCreations.com

Black line master of tab and slot based, parent/kid/teacher constructed capsule.

HoneyFunCreations.com