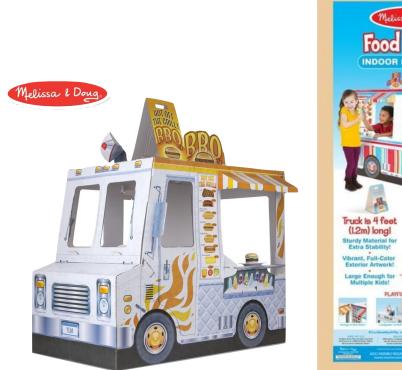

## Similar Product

#### MELISSA & DOUG FOOD TRUCK / INDOOR PLAYHOUSE https://www.mytobbies.com/food-truck-indoor-playhouse-5510.html

Melissa & Doug Melissa & Doug Food Truck Indoor Playhouse ★★★★☆ (4.4) <u>81 reviews</u>

\$49.99