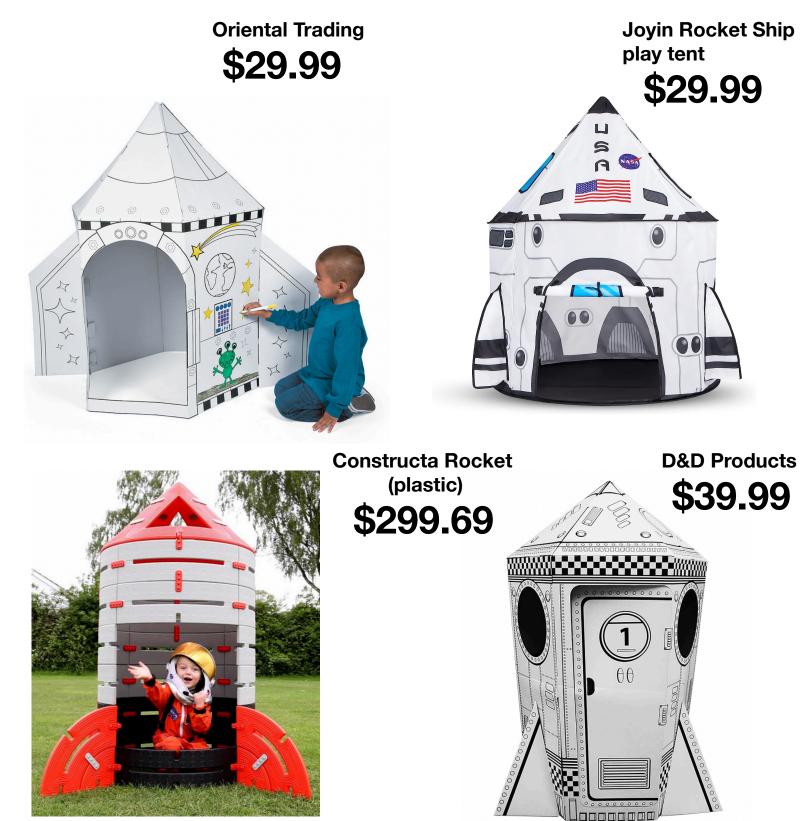

FunCreations.com



For this and many more resources visit: kevinhoneycutt.org

## Black line master of tab and slot based, parent/kid/teacher constructed capsule.

Everything you need to build this rocket with your kids is in this PDF.



#### Black line master of tab and slot based, parent/kid/teacher constructed capsule. HoneyFunCreations.com













Black line master of tab and slot based, parent/kid/teacher constructed capsule.

HoneyFunCreations.com





### Handmade Prototype Photos HoneyFunCreations.com





## Similar Product

#### MELISSA & DOUG FOOD TRUCK / INDOOR PLAYHOUSE https://www.mytobbies.com/food-truck-indoor-playhouse-5510.html





Melissa & Doug Melissa & Doug Food Truck Indoor Playhouse ★★★★☆ (4.4) <u>81 reviews</u>

\$49.99







## **More similar Products**