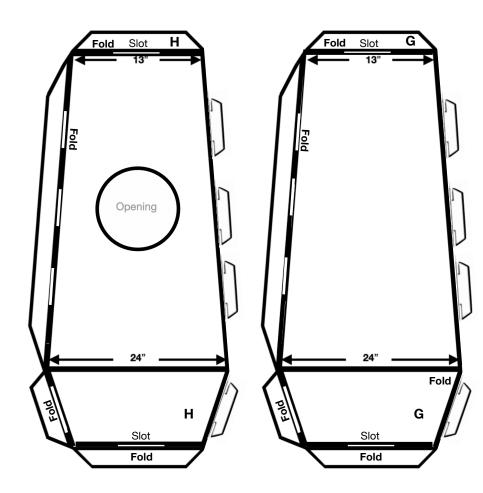

Kevín Honeycutt

Black line master of tab and slot based, parent/kid/teacher constructed capsule.

#### Black line master of tab and slot based, parent/kid/teacher constructed capsule. HoneyFunCreations.com

For this and many more resources visit: kevinhoneycutt.org

## Black line master of tab and slot based, parent/kid/teacher constructed capsule.

Everything you need to build this rocket with your kids is in this PDF.

#### Black line master of tab and slot based, parent/kid/teacher constructed capsule. HoneyFunCreations.com

Black line master of tab and slot based, parent/kid/teacher constructed capsule.

HoneyFunCreations.com