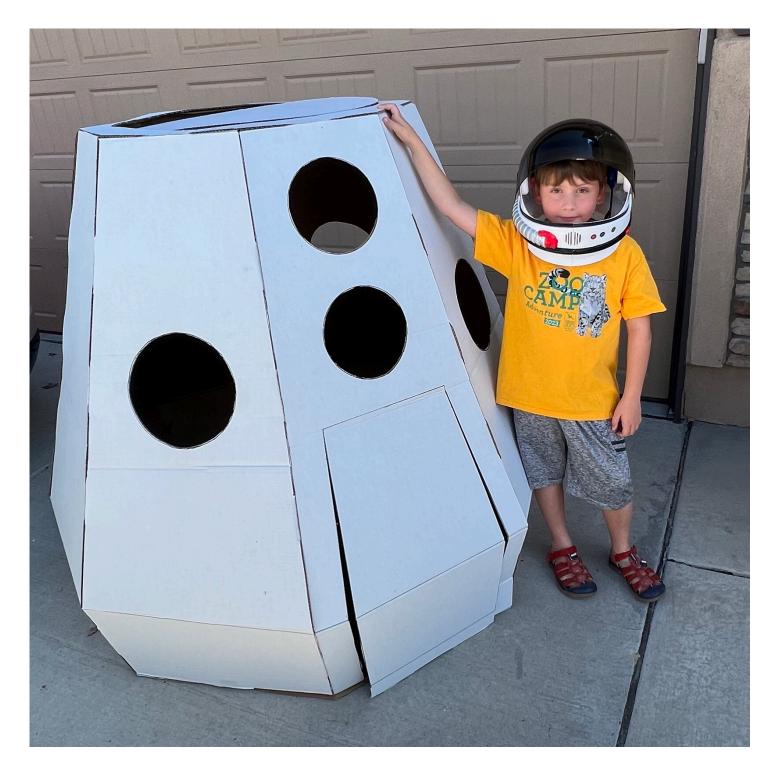

Kevín Honeycutt

Black line master of tab and slot based, parent/kid/teacher constructed capsule.

#### HoneyFunCreations.com



Kevín Honeycutt

#### Black line master of tab and slot based, parent/kid/teacher constructed capsule. HoneyFunCreations.com



For this and many more resources visit: kevinhoneycutt.org

## Black line master of tab and slot based, parent/kid/teacher constructed capsule.

Everything you need to build this rocket with your kids is in this PDF.



#### Black line master of tab and slot based, parent/kid/teacher constructed capsule. HoneyFunCreations.com













Black line master of tab and slot based, parent/kid/teacher constructed capsule.

HoneyFunCreations.com





### Handmade Prototype Photos HoneyFunCreations.com





## Similar Product

#### MELISSA & DOUG FOOD TRUCK / INDOOR PLAYHOUSE https://www.mytobbies.com/food-truck-indoor-playhouse-5510.html





Melissa & Doug Melissa & Doug Food Truck Indoor Playhouse ★★★★☆ (4.4) <u>81 reviews</u>

\$49.99







## **More similar Products**